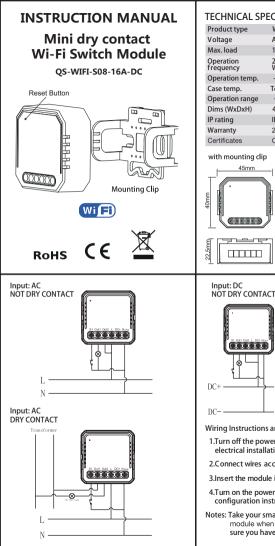

# TECHNICAL SPECIFICATIONS WIFI Switch Module AC100-240V.DC6V-50V 16A 2.4GHz - 2.4835GHz WIFI Schedule timer -10°C - +40°C Tc: +80°C (Max.) ≤ 200 m 40x40x18mm IP20 2 vears CE ROHS without mounting clip 40mm 000000 \_ ·--APP Input: DC FAO DRY CONTACT module? $\overline{00000}$ module? DC Wiring Instructions and Diagrams

- 1.Turn off the power supply before carrying out any electrical installation work.
- 2.Connect wires according to the wiring diagram.
- 3.Insert the module into the junction box.
- 4.Turn on the power supply and follow switch module configuration instructions.
- Notes: Take your smartphone close to the switch module when you're configuring, and make sure you have min. 50% Wi-Fi signal.