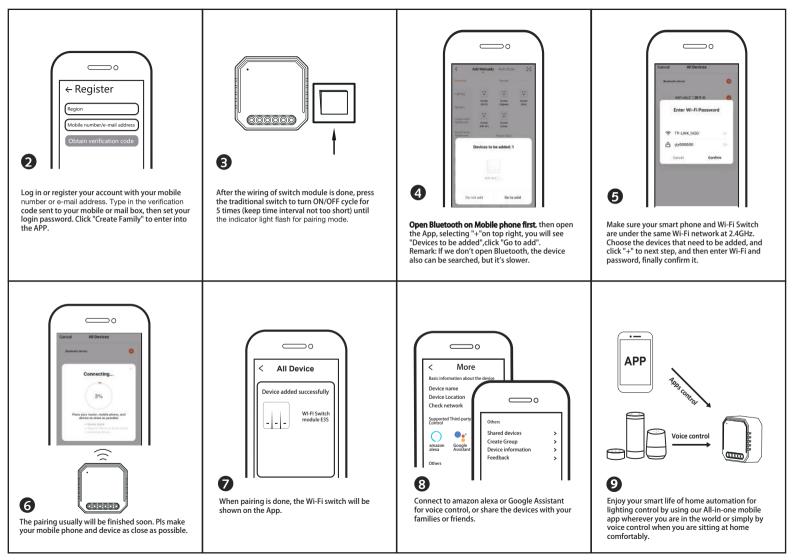

## APP USER MANUAL

1

Scan the QR code to download Tuya Smart App, or you can also search keyword "Tuya Smart" at App Store or Googleplay to download App.