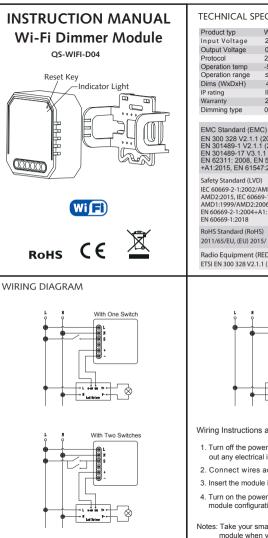

RoHS Standard (RoHS) 2011/65/EU. (EU) 2015/ 863

Radio Equipment (RED) ETSI EN 300 328 V2.1.1 (2016-11)

Wiring Instructions and Diagrams

- 1. Turn off the power supply before carrying out any electrical installation work.
- 2. Connect wires according to the wiring diagram.
- 3. Insert the module into the junction box.
- 4. Turn on the power supply and follow dimmer module configuration instructions.