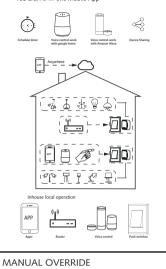

Notes: Take your smartphone close to the dimmer module when vou're configuring.

Global international operation Whenever & Wherever You are, All-in-one Mobile App

The dimmer module reserves the access of manual override function for the end-user to switch on/ off.or adjust the light level by push-switch.

- Short Push (<1s): permanent on/off function.</li>
- · Long Push (>1s): adjust the brightness level.

## Notes:

- 1) Both the adjustment on App and push switch can overwrite each other, the last adjustment remains in memory.
- 2) App control is synchronized with the manual switch.
- 3) The "S" terminals may be left unconnected if no manual control is required.