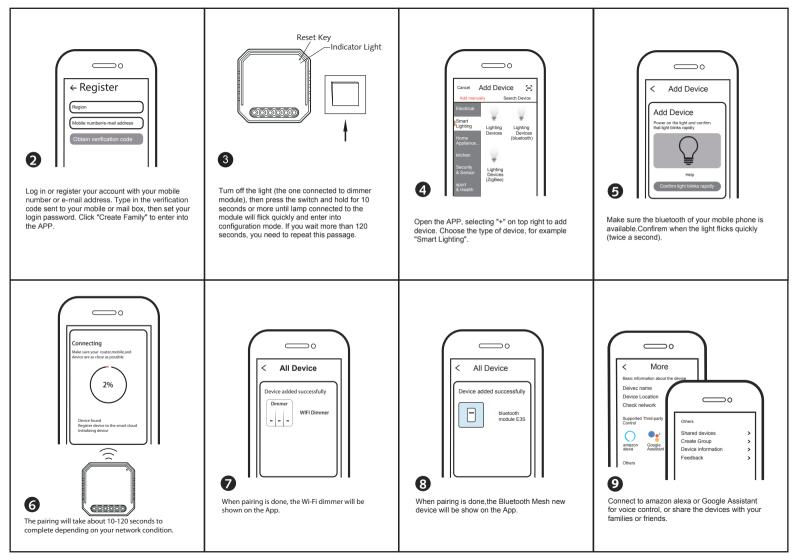

Notes: Take your smartphone close to the dimmer module when vou're configuring.

Global international operation Whenever & Wherever You are, All-in-one Mobile App

The dimmer module reserves the access of manual override function for the end-user to switch on/ off.or adjust the light level by push-switch.

## APP USER MANUAL

iOS APP / Android APP

Scan the QR code to download Tuva Smart App, or vou can also search keyword "Tuva Smart" at App Store or Googleplay to download App.