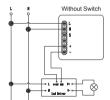

RoHS Standard (RoHS) 2011/65/EU. (EU) 2015/ 863

Radio Equipment (RED) ETSI EN 300 328 V2.1.1 (2016-11)

Wiring Instructions and Diagrams

- 1. Turn off the power supply before carrying out any electrical installation work.
- 2. Connect wires according to the wiring diagram.
- 3. Insert the module into the junction box.
- 4. Turn on the power supply and follow dimmer module configuration instructions.