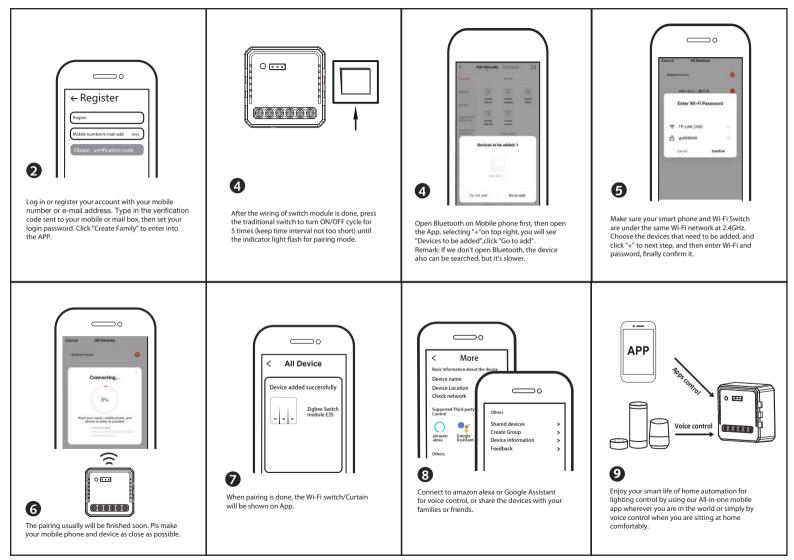

### APP USER MANUAL

IOS APP / Android APP

Scan the QR code to download Tuya Smart App, or you can also search keyword "Tuya Smart" at App Store or Googleplay to download App.