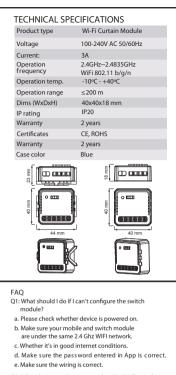

Notes: Take your smartphone close to the switch module when you're configuring, and make sure you have min. 50% Wi-Fi signal.

Q2: What device can be connected to this Wi-Fi switch module?

Most of your household electrical appliances can be, such as lamps, laundry machine, coffe maker, etc.

Q3: What happens if the WIFI goes off?

You can still control the device connected the switch module with your traditional switch and once WIFI is active again the device connected to module will connect automatically to your WIFI network.

Q4: What should I do if I change the WIFI network or change the password?

You have to re-connect our Wi-Fi switch module to the new Wi-Fi network accordingly as per the App User Manual.

- Q5: How do I reset the device?
- Turn on/off manual switch which is connected to the device for 5 times until the indicator light flash quickly.
  Power on/off device for 5 times until the indicator light flash.
  I ong proc the north law for 5 concerds until the indicator light flash.
- Long press the reset key for 5 seconds until the indicator light flash quickly.