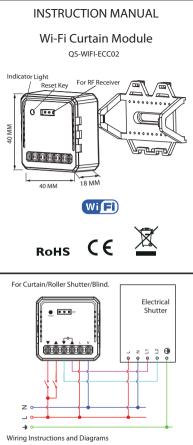

- 1.Turn off the power supply before carrying out any electrical installation work.
- 2.Connect wires according to the wiring diagram.
- 3.Insert the module into the junction box.
- 4.Turn on the power supply and follow switch module configuration instructions.

# MANUAL OVERRIDE

The switch module terminal reserves the access of manual overr ide function for the en d-user to switch on/off.

Switch on/off for permanent on/off function.

#### Notes:

- Both the adjustment on A pp and sw itch can overw rite each other, the last adjustment remains in memory.
- 2) The App control is synchronized with the manual switch.

## INSTALLATION

### A Warnings:

- 1. Installation must be carried out by a qualified electrician in accordance with local regulations.
- 2. Keep the device out of reach of children.
- 3. Keep the device away from water , damp or hot environment.
- Install the device away from strong signal sources such as microwave oven that may cause signal interruption resulted to abnormal operation of the device.
- Obstruction by concrete wall or metallic materials may reduce the effective operation range of the device and should be avoided.
- Do NOT attempt to disassemble, repair or modify the device.